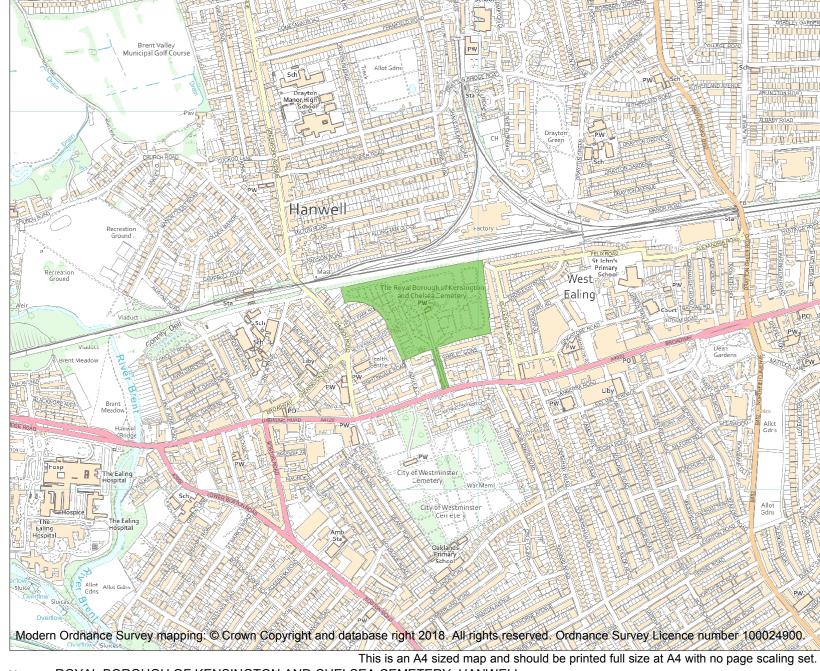

TQ 15835 80466

1:10000 22 July 2024

Heritage Category:

County: Greater London Authority

Each official record of a registered garden or other land contains a map. The map here has been translated from

the official map and that process may have introduced

inaccuracies. Copies of maps that form part of the official record can be obtained from Historic England.

This map was delivered electronically and when printed may not be to scale and may be subject to distortions. The map and grid references are for identification purposes only and must be read in conjunction with

List Entry No :

District: Ealing

Parish: Non Civil Parish

other information in the record.

List Entry NGR:

Map Scale:

Print Date:

Grade:

Park and Garden

1001544

Ш

HistoricEngland.org.uk